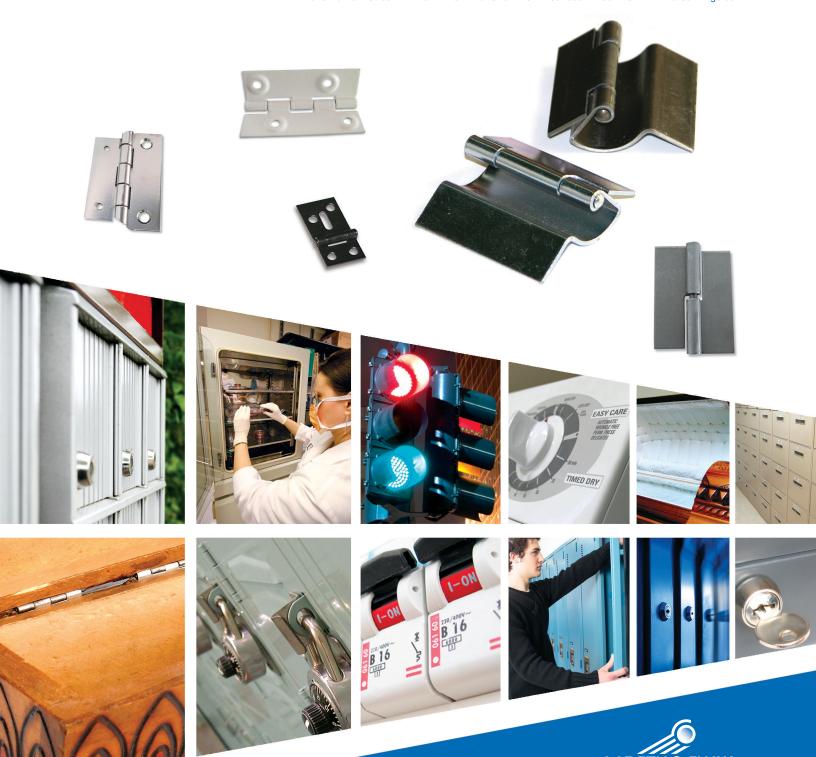

Larsen & Shaw, the hinge people® Since 1919, offers quality hinge solutions by providing customers with responsive, reliable on-time delivery at a competitive price.

We supply butt hinges for both the wood-working and the metalworking industries. Our hinges are commonly found on lockers, enclosures, medical or laboratory furniture as well as wooden furniture and caskets.

Our butt hinges range in material thickness from 0.035" to 0.075" and are offered in raw steel, post plated zinc or yellow zinc finishes. Loose joint (flag) hinges can be offered in a variety of sizes. Hinges may be ordered directly from our stock, or customized to suit your application.